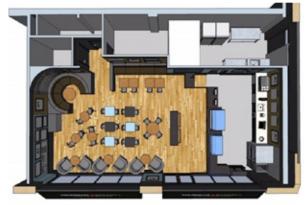

### **Design Process**

Our Retail design package means complete peace of mind from start to finish.

- Visit your proposed store location anywhere within the United Kingdom and carry out a site survey.
- Fully design and produce 3D / 2D layouts of the existing store front and back-of-house areas.
- Two layout alterations can be made within the price of the design package.